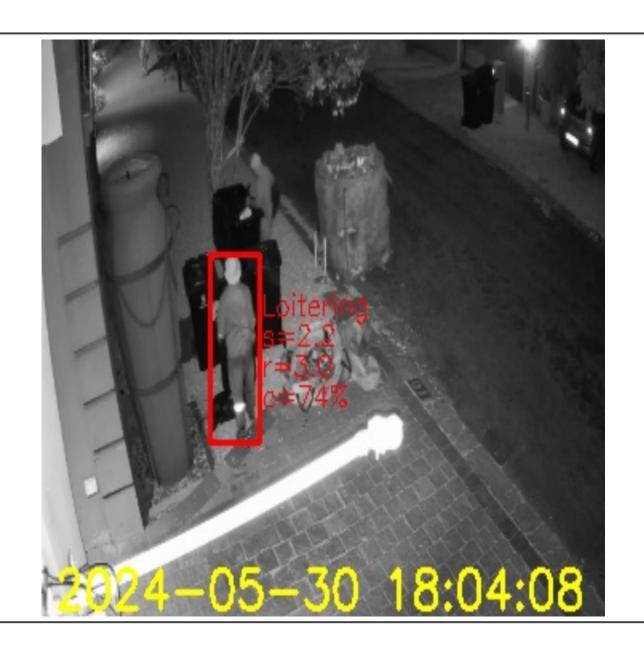

### **Electronic-Guard**

- Artificial Intelligence (AI) Video Security.
- Enabling existing or new camera infrastructure to be super intelligent.



The image shows a man in camouflage walking down a path at night, holding a gun in his hand. The path is surrounded by grass and plants, and there are trees in the background. On the left side of the image, there is a board with something written on it. The image is in black and white.[0]

Large Language Model (LLM) with Vision Capabilities Integration



Artificial Intelligence (AI) Detections



Artificial Intelligence (AI) Detections



Multiple
People In
Area
Detections



# Loitering Detections



Biometrics Integration



#### **Electronic-Guard**

2m ago

EG2LLM\_1 - The image shows a man in camouflage walking down a path at night, holding a gun in his hand. The path is surrounded by plants and trees, and there is a watermark in the top left corner of the picture. The image is in black and white.[0]

## Phone Application





### System Architecture

#### **ELECTRONIC GUARD**

www.electronic-guard.net

## Andre Jacobs CEO & Founder

(+27) 76 148 2473 andre@electronic-guard.com