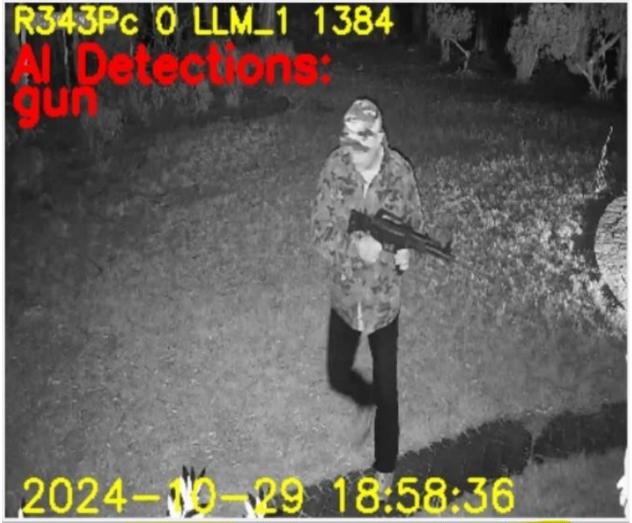

### **Electronic-Guard**

- Artificial Intelligence (AI) Video Security.
- Enabling existing or new camera infrastructure to be super intelligent.

The image shows a man in camouflage walking down a path at night, holding a gun in his hand. The path is surrounded by grass and plants, and there are trees in the background. On the left side of the image, there is a board with something written on it. The image is in black and white.[0]

#### **Electronic-Guard**

2m ago

EG2LLM\_1 - The image shows a man in camouflage walking down a path at night, holding a gun in his hand. The path is surrounded by plants and trees, and there is a watermark in the top left corner of the picture. The image is in black and white.[0]