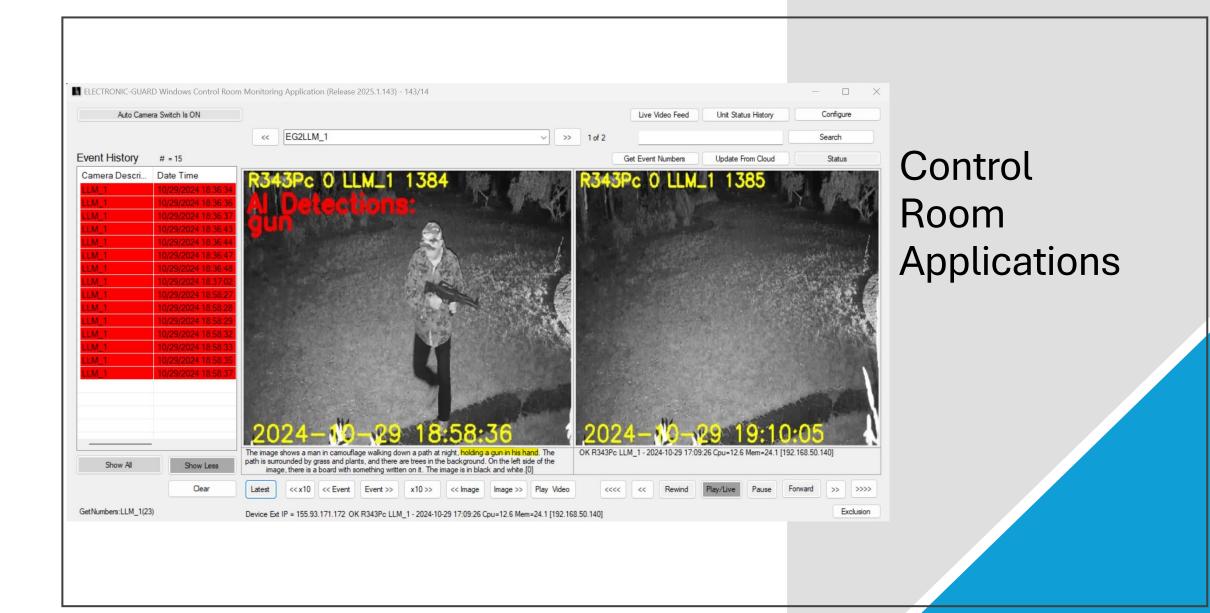

#### **Electronic-Guard**

2m ago

EG2LLM\_1 - The image shows a man in camouflage walking down a path at night, holding a gun in his hand. The path is surrounded by plants and trees, and there is a watermark in the top left corner of the picture. The image is in black and white.[0]