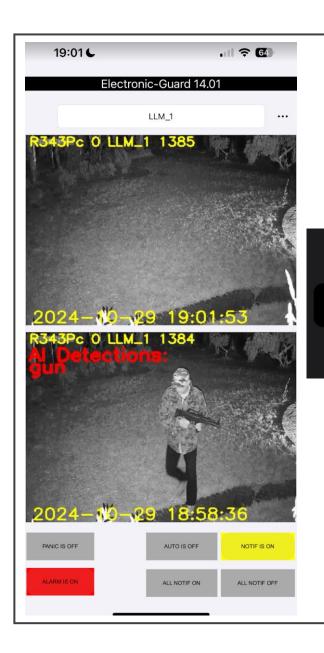

### **Electronic-Guard**

- Artificial Intelligence (AI) Video Security.
- Enabling existing or new camera infrastructure to be super intelligent.

The image shows a man in camouflage walking down a path at night, holding a gun in his hand. The path is surrounded by grass and plants, and there are trees in the background. On the left side of the image, there is a board with something written on it. The image is in black and white.[0]

Large Language Model (LLM) with Vision Capabilities Integration

Artificial Intelligence (AI) Detections

Artificial Intelligence (AI) Detections

Multiple
People In
Area
Detections