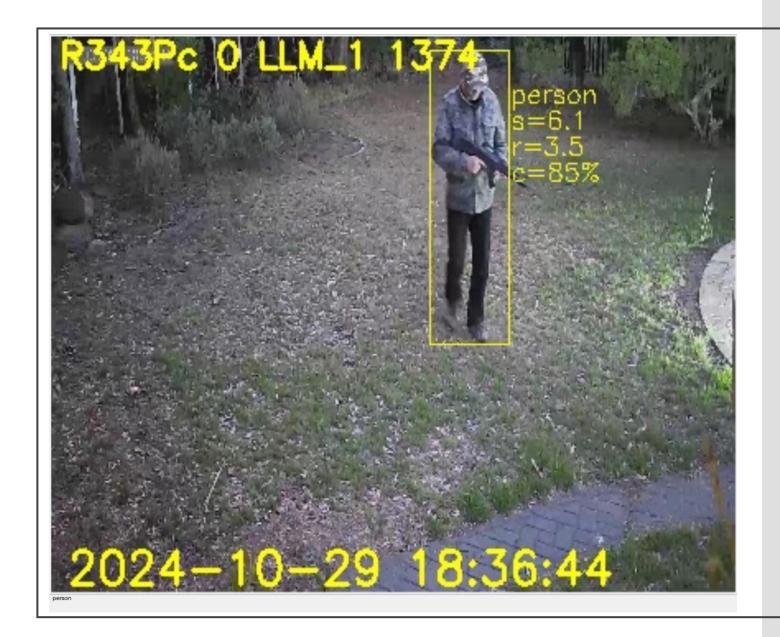

### **Electronic-Guard**

- Artificial Intelligence (AI) Video Security.
- Enabling existing or new camera infrastructure to be super intelligent.

The image shows a man in camouflage walking down a path at night, holding a gun in his hand. The path is surrounded by grass and plants, and there are trees in the background. On the left side of the image, there is a board with something written on it. The image is in black and white.[0]

#### **Electronic-Guard**

2m ago

EG2LLM\_1 - The image shows a man in camouflage walking down a path at night, holding a gun in his hand. The path is surrounded by plants and trees, and there is a watermark in the top left corner of the picture. The image is in black and white.[0]