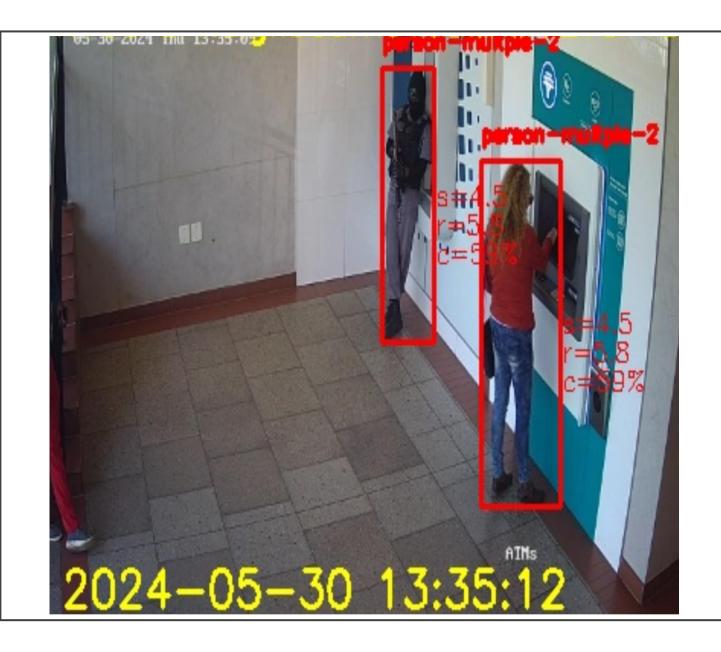

Large Language Model (LLM) with Vision Capabilities Integration

Artificial Intelligence (AI) Detections

Artificial Intelligence (AI) Detections

Multiple
People In
Area
Detections