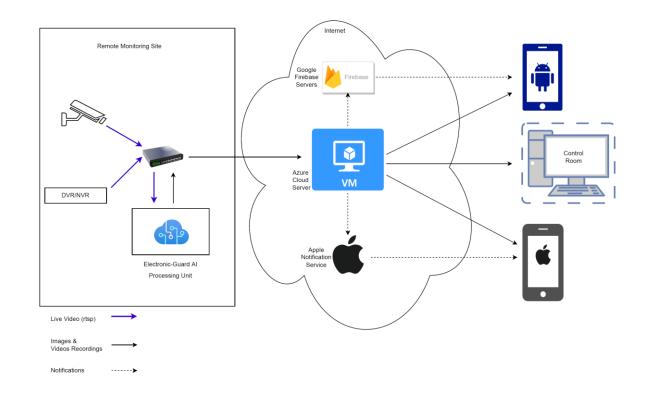

down a path at night, holding a gun in his hand. The path is surrounded by grass and plants, and there are trees in the background. On the left side of the image, there is a board with something written on it. The image is in black and white.[0]

Large Language Model (LLM) with Vision Capabilities Integration



Artificial Intelligence (AI) Detections



Artificial Intelligence (AI) Detections



Multiple
People In
Area
Detections



# Loitering Detections



Biometrics Integration



#### **Electronic-Guard**

2m ago

EG2LLM\_1 - The image shows a man in camouflage walking down a path at night, holding a gun in his hand. The path is surrounded by plants and trees, and there is a watermark in the top left corner of the picture. The image is in black and white.[0]

## Phone Application





### System Architecture

#### **ELECTRONIC GUARD**

www.electronic-guard.net

## Andre Jacobs CEO & Founder

(+27) 76 148 2473 andre@electronic-guard.com