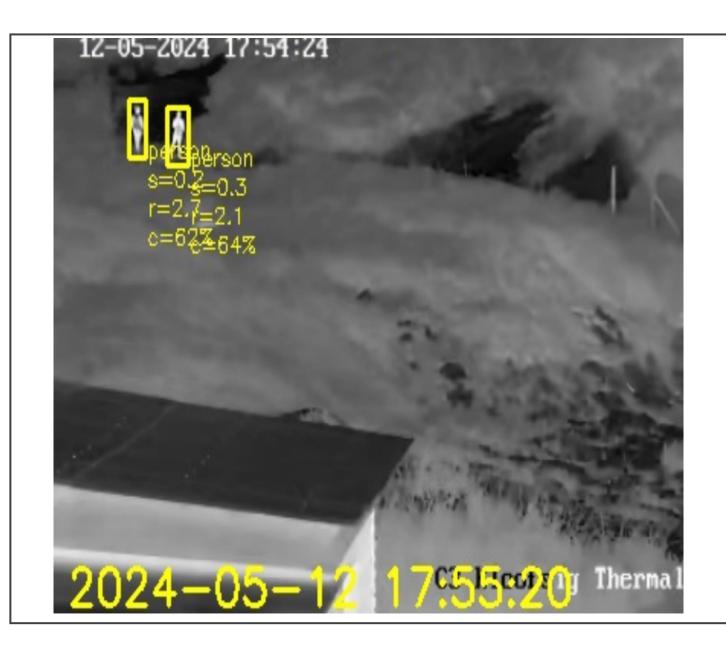

### **Electronic-Guard**

- Artificial Intelligence (AI) Video Security.
- Enabling existing or new camera infrastructure to be super intelligent.



The image shows a man in camouflage walking down a path at night, holding a gun in his hand. The path is surrounded by grass and plants, and there are trees in the background. On the left side of the image, there is a board with something written on it. The image is in black and white.[0]

Large Language Model (LLM) with Vision Capabilities Integration



Artificial Intelligence (AI) Detections



Artificial Intelligence (AI) Detections



Multiple
People In
Area
Detections



# Loitering Detections



Biometrics Integration



#### **Electronic-Guard**

2m ago

EG2LLM\_1 - The image shows a man in camouflage walking down a path at night, holding a gun in his hand. The path is surrounded by plants and trees, and there is a watermark in the top left corner of the picture. The image is in black and white.[0]

## Phone Application





### System Architecture

#### **ELECTRONIC GUARD**

www.electronic-guard.net

## Andre Jacobs CEO & Founder

(+27) 76 148 2473 andre@electronic-guard.com