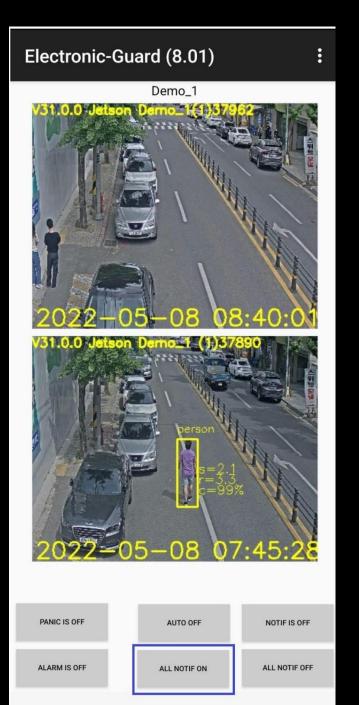

## Phone App (iOS and Android)

The phone applications are triggered with Push Notifications on the Detection of Objects. It will take you to the Camera with the latest detection when the application is opens after receiving a Notification. The Alarm/Siren can be activated from the Phone application. The application also supports a Panic Button that will trigger the Alarm/Siren when required.