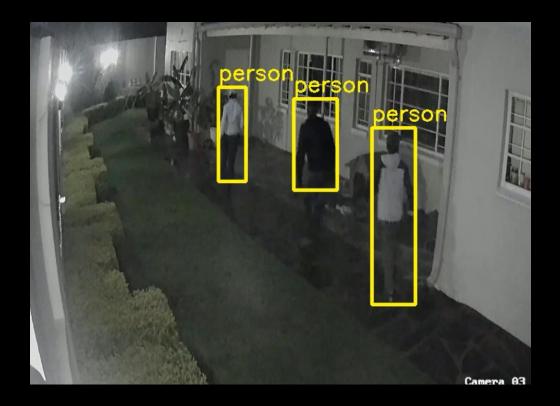

Each Camera can be configured to detect any or all the following objects: person, car, truck, motorcycle, bicycle, cat, dog, bird

The detections can be configured per Camera based on the required Neural Network Confidence Factor and the area of Interest.