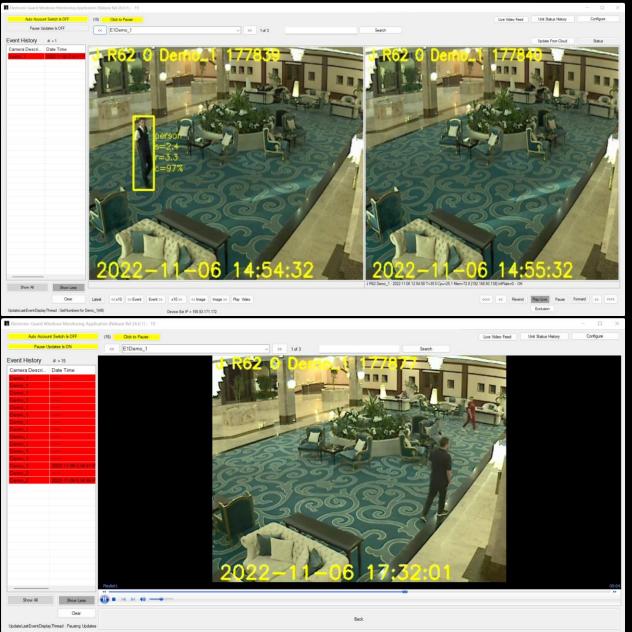

## **Control Room Application**

The Control Room application switches automatically to the latest detection of all the units selected to be monitored. The Detection object will be displayed on the left and the live view of what is currently happening on the remote site. The associated video that includes a few seconds before the detections is available for review. The list of detections is available on the left side and the reviewed events will change color so the operator will see what events are still to be reviewed. There is an audio alert on a detection that will draw the operator's attention during an intruder detections.