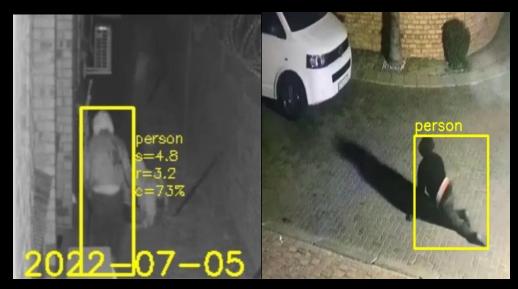

Each Camera can be configured to detect any or all the following objects: person, car, truck, motorcycle, bicycle, cat, dog, bird

The detections can be configured per Camera based on the required Neural Network Confidence Factor and the area of Interest.

## Phone App (iOS and Android)

The phone applications are triggered with Push Notifications on the Detection of Objects. It will take you to the Camera with the latest detection when the application is opens after receiving a Notification. The Alarm/Siren can be activated from the Phone application. The application also supports a Panic Button that will trigger the Alarm/Siren when required.