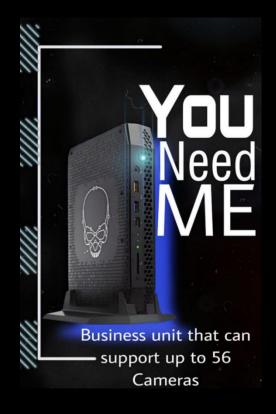

The entry level Unit can run on any PC that has an Intel i5 CPU, 8G of Ram, 500Gig SSD and Nvidia GTX 1030 GPU and it can support up to 16 Cameras.

The Business Unit that is based on the Intel<sup>®</sup> NUC 11 Enthusiast Kit with a Nvidia Geforce RTX 2060 can support up to 56 Cameras: