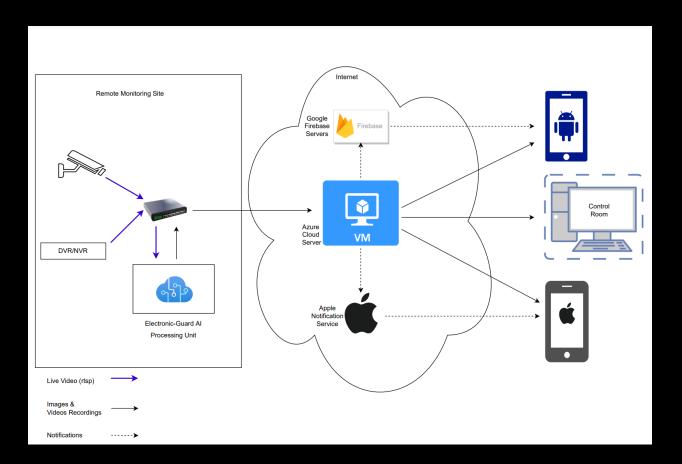

## Architecture

The Electronic-Guard AI Units runs on the remote site where the Cameras are located and where the Detections needs to be done. The high bandwidth video streams are only processes on the local network on the remote site by the Electronic-Guard AI Unit. Only detected image and short video recordings associated with the detections are uploaded to the Cloud server. The phone applications and the Control Room applications retrieve the detection images and videos from the Cloud server.

## Edge Hardware

The Edge Devices do Object Detection using Neural Networks running on Nvidia GPUs using the Cuda Core APIs from Nvidia. The Unit can trigger an Alarm/Siren or Lights with Relays available on the Unit. The Unit also supports the MQTT protocol to trigger events on Home Automation systems like Home Assistant.